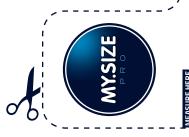

## ITS'S SO EASY

Tear off the MY.SIZE pro measurement tape at the dotted line.

Carefully place the measuring tape around the widest part of the erect penis. You can read the recommended size from the arrow. **Attention**: be careful when cutting the measuring tape as paper edges could be sharp!