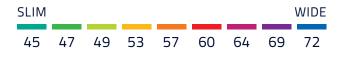

## ITS'S SO EASY

Tear off the MY.SIZE pro measurement tape at the dotted line.

Carefully place the measuring tape around the widest part of the erect penis. You can read the recommended size from the arrow. **Attention**: be careful when cutting the measuring tape as paper edges could be sharp!

Now you've got your first condom size recommendation. Play with the different sizes and find your perfect fitting condom based on your feeling and preferences.

72